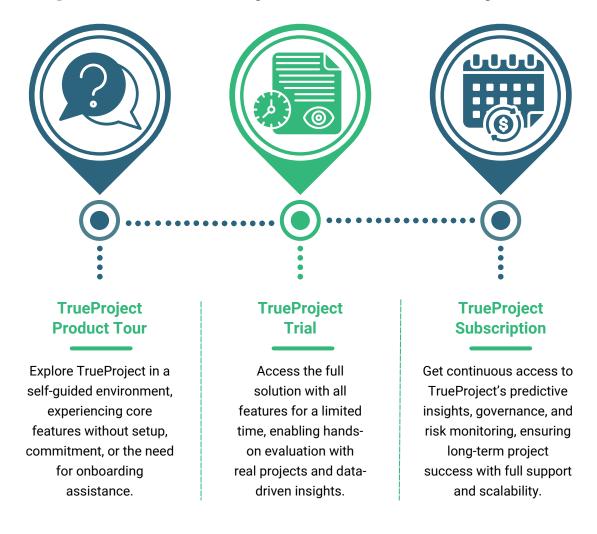

## How Do You Engage With TrueProject for NetSuite SuiteProjects Pro?

Achieve project excellence with TrueProject, seamlessly integrated into NetSuite SuiteProjects Pro. Our Al-driven approach delivers instant value while adapting to your pace.

### Getting Started with TrueProject for NetSuite SuiteProjects Pro