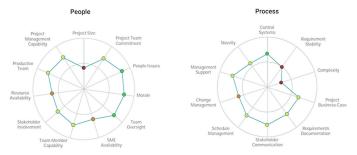

#### 

HealthCheck Summary

Key Performance Indicators Key performance indicators are a measure used to evaluate the success of an organization, its employors, etc. to meet objectives for perfermance. There are 21 KPIs that are broken down into two groups, people and process. A questionnai collects team feedback about their awareness of the objective aspects of your pronject.