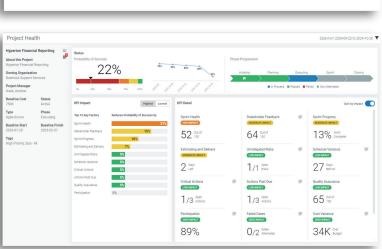

#### **Executive Reports and Insights**

You will receive weekly and monthly comprehensive, data-driven insights on your projects, including risks, project health, and key metrics that matter.